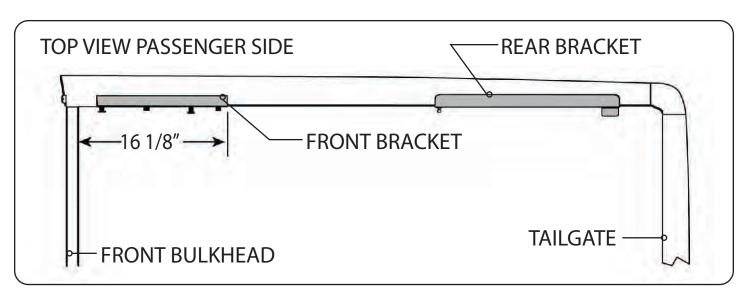

### RE: Step 3 on the Quick Start Guide

Measurement for the front mounting bracket is 16 1/8" from the back side of the bulkhead to the end of the bracket.

The fit of the cover to the truck bed is determined by the front mounting brackets. This measurement is a good starting point. Unfortunately not all truck beds are assembled 100% square, so some adjustments may be necessary after the cover is set on the truck.