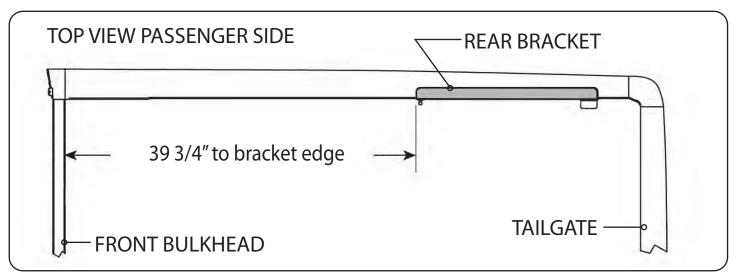

#### RE: Step 2 on the Quick Start Guide

Measurement for the rear mounting bracket is 39 3/4" from the back side of the bulkhead to the front edge of the bracket.